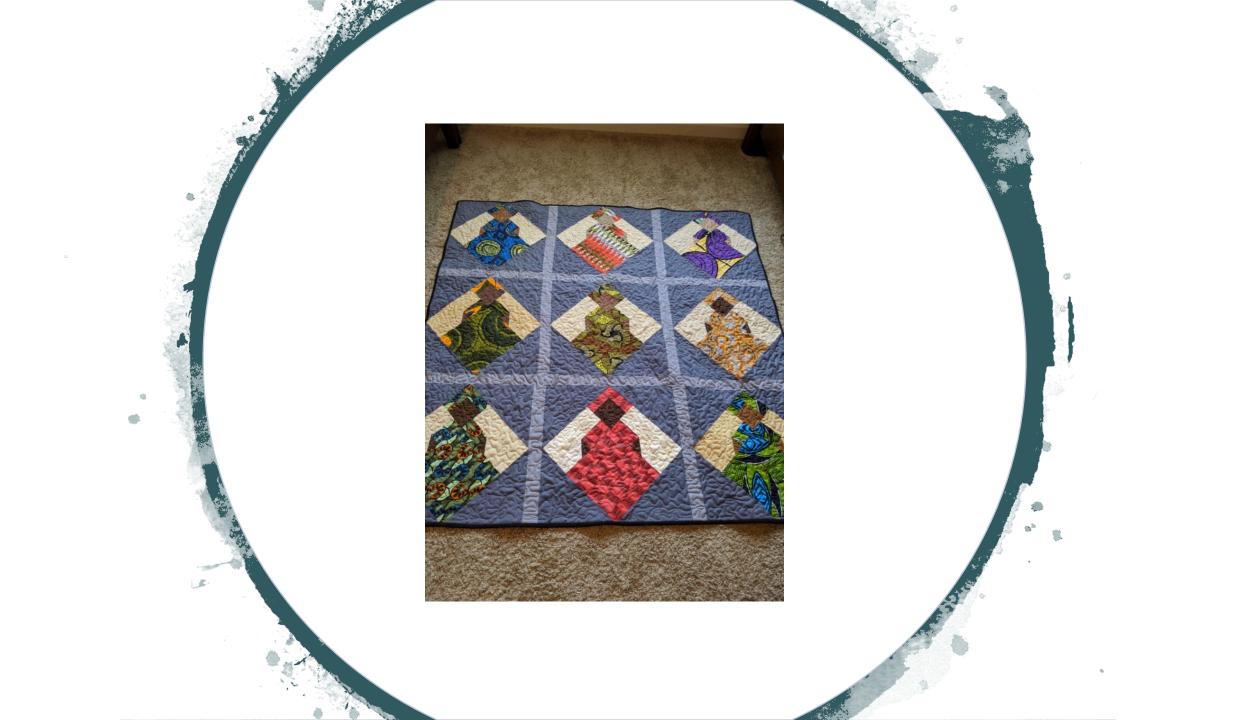

# Peggy Martin

or prior, while the prior which is near of the location of the straining forward in which have been straining to the second votes along standing with the lot of the distance of the local data