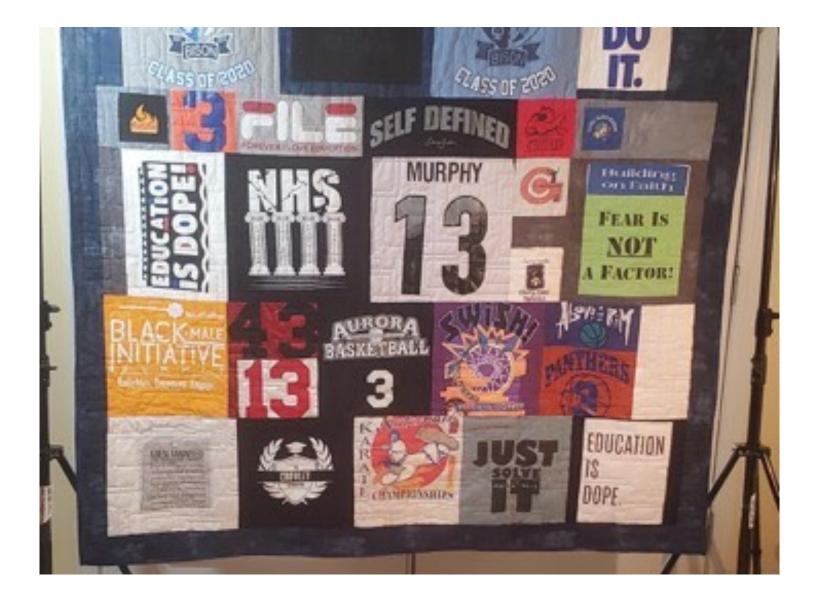

# Peggy Martin

or prior, while the prior which is near of the location of the straining forward in which have been straining to the second votes along standing with the lot of the distance of the local data