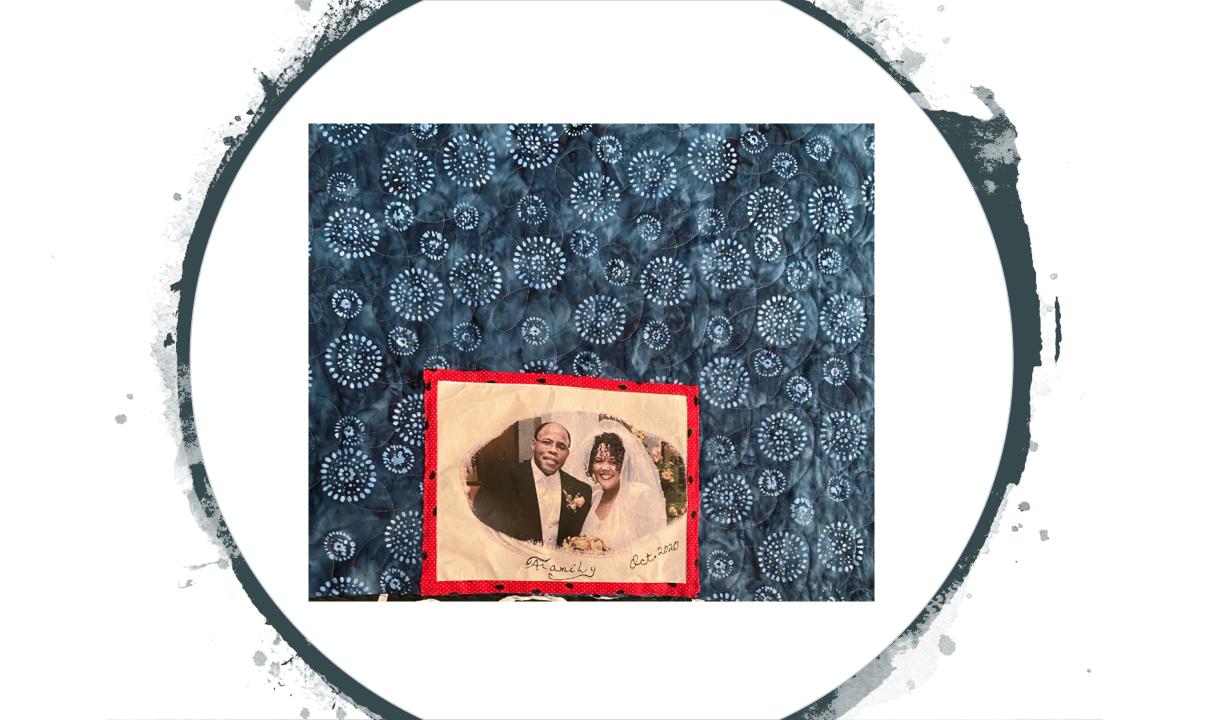

### BROWN SUGAR STITCHERS SHOW AND TELL

October 2020

## Deborah Sartin



### Dawnette Branson







# Peggy Martin











or prior, while the prior which is near of the location of the straining forward in which have been straining to the second votes along standing with the lot of the distance of the local data

the of each finite desire a start on other starts indices and the same of service interact, is also many place are prior on the array office of spinreter totals dow also incoming anterestive of total

and the rest of the second second beaution of the second of the second strength in comparison of other

or which is the same of the other which is any of heating is saven which is the street successful the south description

Residual fully spinorests. Longitude on the size of the start period of the lot section coming in signer value lang wood any or had being stratights.

statute only every Resul